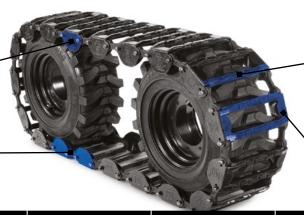

### CASE-HARDENED ALL-STEEL TRACK CONSTRUCTION

 Maximized durability and performance in severe applications

## CUSTOMIZABLE SIZING WITH VARIABLE PITCH DESIGN

 Facilitates easy product selection and installation

## ENGINEERED HIGH-TRACTION TREAD BAR

 Enhances all-around traction especially on open side slopes and unprecedented traction on ice

#### WIDE VOID DESIGN

 Enhances debris and rock cleanout providing optimum traction on soft surfaces

| PID           | TIRE SIZE                      | WIDTH<br>[mm]<br>[in.] | LINKS | LENGTH<br>[mm]<br>[in.] | WEIGHT<br>[kg]<br>[lb.] |
|---------------|--------------------------------|------------------------|-------|-------------------------|-------------------------|
| 16.4216.10234 | <b>10-16.5</b><br>(27x10.5-15) | 335                    | 18    | 4734                    | 181                     |
|               |                                | 13                     |       | 186                     | 399                     |
| 16.4217.10235 | 12-16.5                        | 380                    | - 20  | 5260                    | 213                     |
|               |                                | 15                     |       | 207                     | 470                     |