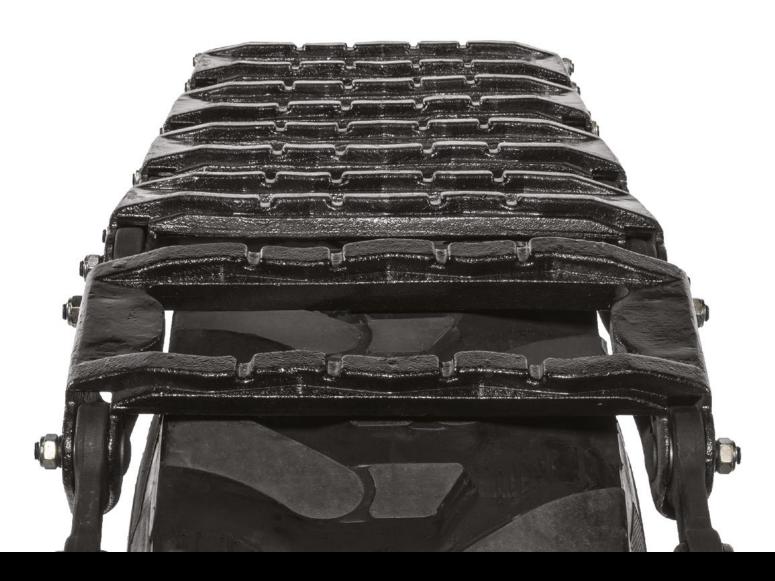

### CASE-HARDENED ALL-STEEL TRACK CONSTRUCTION

 Maximized durability and performance in severe applications

## ENGINEERED HIGH-TRACTION TREAD BAR

 Enhances all-around traction especially on open side slopes and unprecedented traction on ice

#### WIDE VOID DESIGN

 Enhances debris and rock cleanout providing optimum traction on soft surfaces

| PID           | TIRE SIZE                      | WIDTH<br>[mm]<br>[in.] | LINKS | LENGTH<br>[mm]<br>[in.] | WEIGHT<br>[kg]<br>[lb.] |
|---------------|--------------------------------|------------------------|-------|-------------------------|-------------------------|
| 16.4216.10234 | <b>10-16.5</b><br>(27x10.5-15) | 335                    | 18    | 4734                    | 181                     |
|               |                                | 13                     |       | 186                     | 399                     |
| 16.4217.10235 | 12-16.5                        | 380                    | - 20  | 5260                    | 213                     |
|               |                                | 15                     |       | 207                     | 470                     |