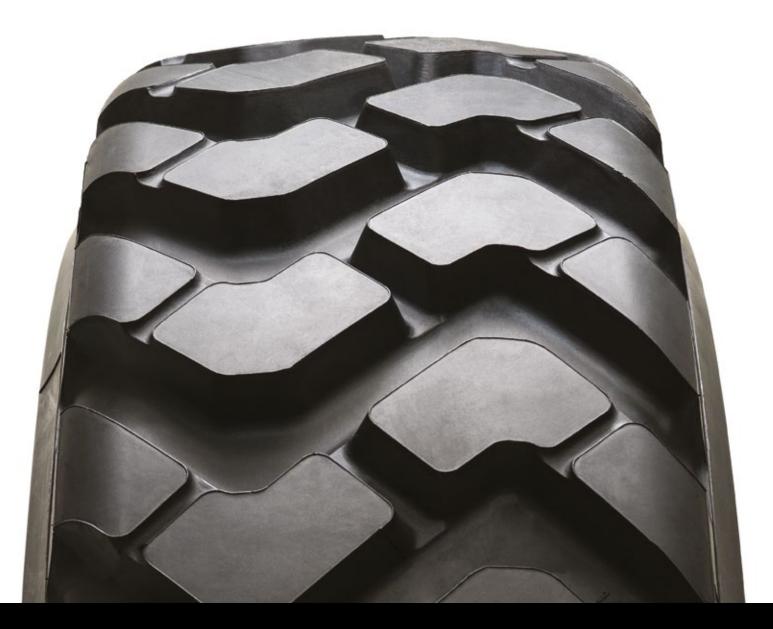

### OPTIMIZED TRACTION AND PERFORMANCE ON MULTIPLE SURFACES

A durable and versatile radial tire with a multi-block tread pattern for improved grip and self-cleaning on mixed soft surface applications PERFORMANCE

#### NON-DIRECTIONAL TREAD PATTERN

Optimizes durability and traction

#### WIDE FLAT TREAD PROFILE

Provides enhanced grip, stability and flotation

## INTERCONNECTED MULTI-BLOCK TREAD PATTERN

Improves self-cleaning and traction on soft soils

#### STRONG RADIAL CARCASS

Maximizes comfort, traction and durability

|  | TIRE SIZE | STAR<br>RATING | RIM SIZE     |                                 | ACTUAL TIRE DIMENSIONS      |                             |                          |                        |                      |      |                 |       | INFLATION | LOAD CAPACITY [kg] [lb] |                   |
|--|-----------|----------------|--------------|---------------------------------|-----------------------------|-----------------------------|--------------------------|------------------------|----------------------|------|-----------------|-------|-----------|-------------------------|-------------------|
|  |           |                | RECOMMENDED  | ALTERNATIVE                     | O.D.<br>[mm]<br><i>[in]</i> | O.W.<br>[mm]<br><i>[in]</i> | 0.T.D.<br>[mm]<br>[32nd] | S.L.R.<br>[mm]<br>[in] | R.C.<br>[mm]<br>[in] | LOAD | SPEED<br>SYMBOL | TREAD |           | 40 km/h<br>25 mph       | 50 km/h<br>31 mph |
|  | 14.00R24  | *              | 8.00TG (SDC) | 9.00/1.5 (DC);<br>10.00VA (SDC) | 1357                        | 361                         | 27                       | 615                    | 4038                 | 153  | A8              | G-2   | 3.75      | 3650                    | 3325              |
|  |           |                |              |                                 | 53.4                        | 14.2                        | 34                       | 24.2                   | 159.0                |      |                 |       | 54        | 8045                    | 7330              |