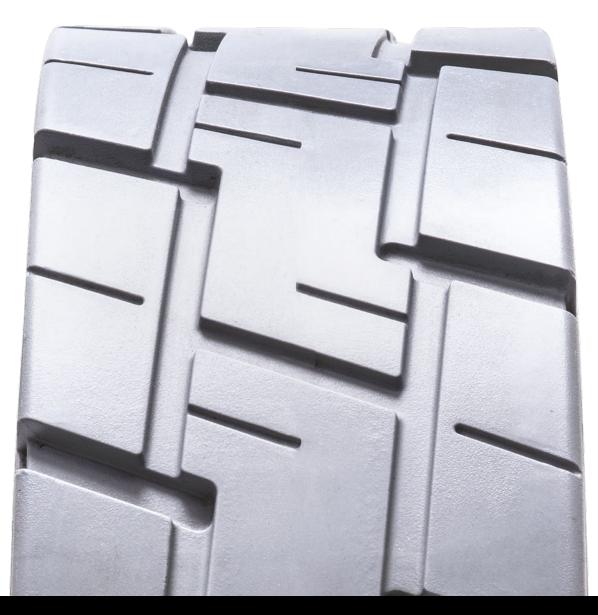

#### **OPTIMIZED TREAD DESIGN WITH SIPING**

 Enhance water evacuation for better maneuverability

### **GREY NON-MARKING COMPOUND**

 Provides low ground disturbance for indoor applications