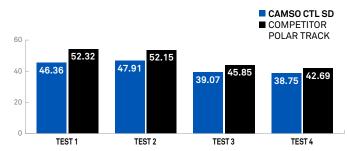

#### **BRAKING DISTANCE TEST (in.)**

Throughout the entire tests, Camso's **braking distance on ice is 13% lower than competitor** offering a better handling and lower slippage

Test based on Camso CTL SD 320x86x49 and competitor polar track 320x86x49