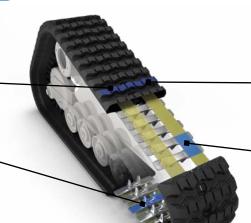

#### SINGLE-CURE TECHNOLOGY

 Promotes even tread wearing for long, predictable tread life

#### TRACKGUARD IRON CORE

Improves rolling path life for reduced failures and enhanced durability

#### **ENDLESS HIGH-TENSILE STEEL CABLES**

 Eliminates unexpected downtime due to cable/track breakage

| WIDTH | LINKS                   | PITCH | TREAD | GUIDING | METAL PIECE | METAL PIECE TYPE |
|-------|-------------------------|-------|-------|---------|-------------|------------------|
| 320   | 45,48,49,50,52,53,56    | 86    | В     | В       | E           | CONVENTIONAL     |
| 320   | 46,52                   | 86    | В     | J       | W           | RAILTYPE         |
| 400   | 49,50,52,53,54,55,56    | 86    | В     | В       | E           | CONVENTIONAL     |
| 450   | 48,50                   | 100   | В     | J       | E           | RAILTYPE         |
| 450   | 52,53,55,56,58,59,60,63 | 86    | В     | В       | E           | CONVENTIONAL     |