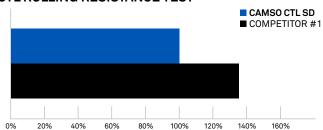

#### **CTL ROLLING RESISTANCE TEST**

A test showed that the Camso tracks had **36% less rolling resistance** than the other premium track competitor.