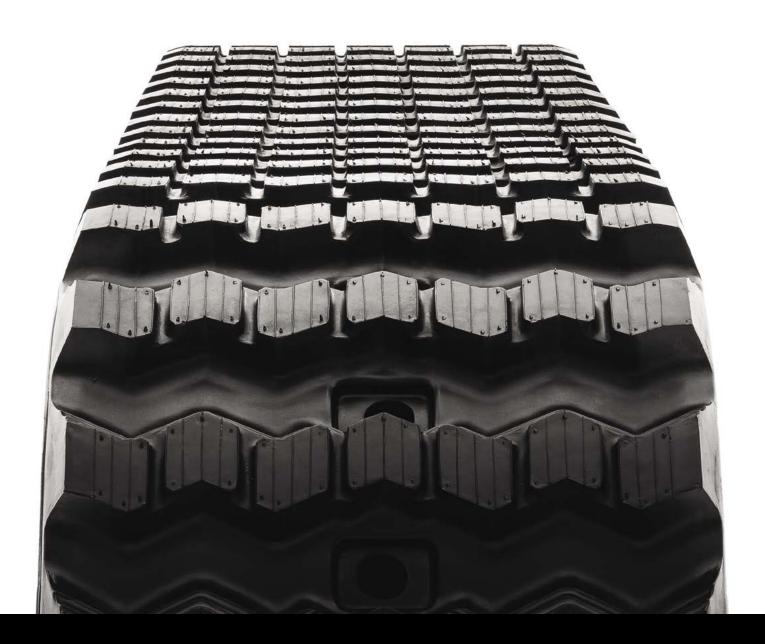

#### TREAD PATTERN

#### VERSATILE ALL SEASON TREAD PATTERN

 Maintains excellent traction throughout tread life