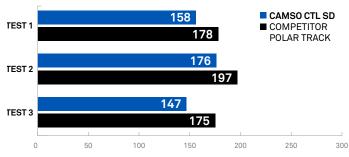

#### **BRAKING DISTANCE TEST (in.)**

Throughout the entire tests, Camso's **braking distance on ice is 13% lower than competitor** offering a better handling and lower slippage

Test based on Camso CTL SD 320x86x49 and competitor polar track 320x86x49