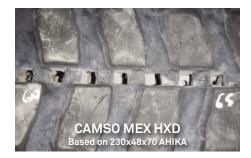

#### TREAD WEARTEST (150 hours)

Camso tracks are designed with much thicker tread than most OEM tracks. Maintaining more rubber around the carcass offers more protection on carcass puncture and edge cutting. This all translates in longer service life and less downtime. The end result of this test is:

Camso MEX HXD offers
30% more service life.

Throughout the entire test, the vibration level was 42% lower with the Camso tracks than the OEM quality track regardless the speed and the direction.