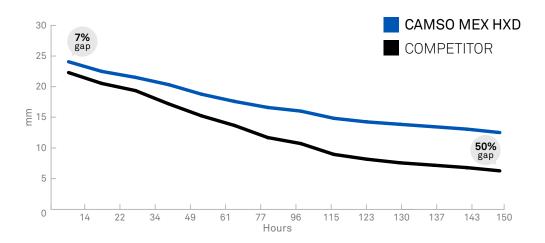

#### TREAD WEARTEST (150 hours)

Camso tracks are designed with much thicker tread than most OEM tracks. Maintaining more rubber around the carcass offers more protection on carcass puncture and edge cutting. This all translates in longer service life and less downtime. The end result of this test is:

Camso MEX HXD offers
30% more service life.

Throughout the entire test, the vibration level was 42% lower with the Camso tracks than the OEM quality track regardless the speed and the direction.