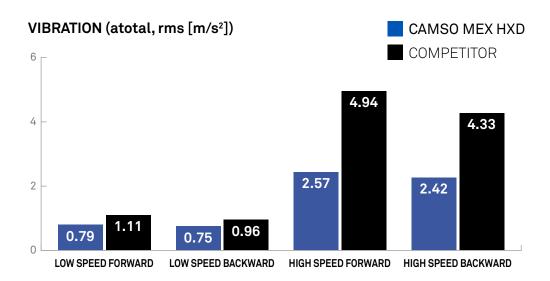

Camso MEX HXD offers
30% more service life.

Throughout the entire test, the vibration level was 42% lower with the Camso tracks than the OEM quality track regardless the speed and the direction.