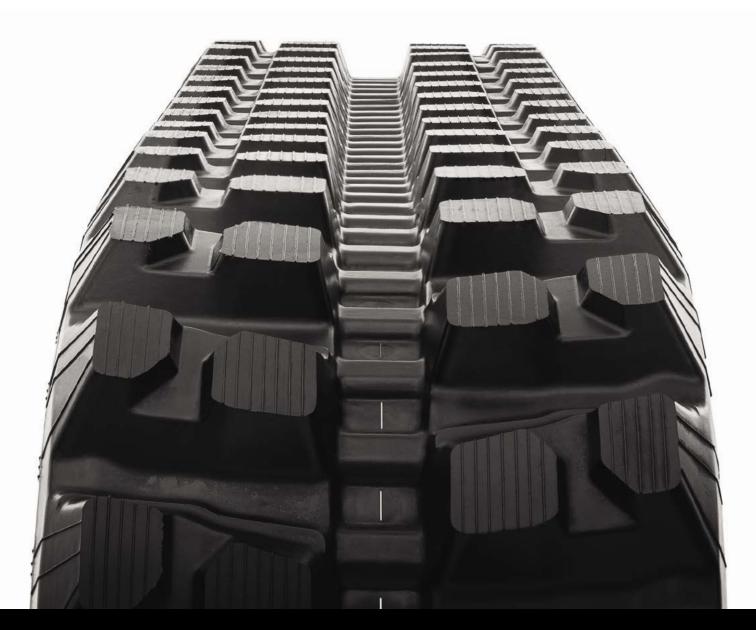

# CAMSO MEX HXD





## EXTREME RESISTANCE TO SEVERE CONDITIONS

A purpose-built solution for miniexcavators in harsh or extreme heavy-duty applications. Engineered to provide resistance against damage and catastrophic failure, they'll maximize your uptime.

camso.co

#### **PERFORMANCE**

TREAD LIFE

FAILURE RESISTANCE

TRACTION



## CAMSO MEX HXD

#### PATENTED 3S INTERNAL IRON CORE

 Prevents detracking and minimizes vibrations for better ride quality and lower maintenance cost

### PREMIUM RUBBER COMPOUND AND EXTRA THICK CARCASS

 Improves damage resistance and promotes even tread wear for the longest track life



#### HIGH-TENSILE, RUBBER SEALED STEEL CABLES PROTECTED BY HEAVY-DUTY CARCASS AND TREAD

 Resists carcass punctures and cable corrosion to extend service life

### CURBSHIELD TECHNOLOGY WITH