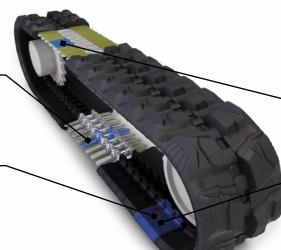

#### PATENTED 3S INTERNAL IRON CORE

 Prevents detracking and minimizes vibrations for better ride quality and lower maintenance cost

### PREMIUM RUBBER COMPOUND AND EXTRA THICK CARCASS

 Improves damage resistance and promotes even tread wear for the longest track life

#### HIGH-TENSILE, RUBBER SEALED STEEL CABLES PROTECTED BY HEAVY-DUTY CARCASS AND TREAD

 Resists carcass punctures and cable corrosion to extend service life

### CURBSHIELD TECHNOLOGY WITH HEAVY-DUTY CARCASS

 Maximizes service life prior to track degradation process triggered by edge cutting leading to iron core corrosion and lower maintenance cost

| WIDTH | PITCH | TREAD | GUIDING | METAL PIECE<br>NAME | CARCASS<br>THICKNESS | LUG<br>HEIGHT | METAL PIECE<br>TYPE    | METAL PIECE<br>SPECIFICATION |
|-------|-------|-------|---------|---------------------|----------------------|---------------|------------------------|------------------------------|
| 230   | 48    | АН    | I       | KA                  | 26.5                 | 24.5          | 3S                     | STANDARD                     |
| 300   | 55    | АН    | I       | SA                  | 35                   | 27.5          | 38                     | NARROW                       |
| 300   | 55    | АН    | I       | WA                  | 35                   | 27.5          | 38                     | WIDE                         |
| 350   | 73    | АН    | J       | EA                  | 40                   | 25            | 3S RAILTYPE            | STANDARD                     |
| 400   | 72.5  | АН    | I       | WA                  | 43                   | 27.5          | 38                     | NARROW                       |
| 400   | 72.5  | АН    | I       | EA                  | 43                   | 27.5          | 3S                     | WIDE                         |
| 400   | 72.5  | АН    | J       | EA                  | 45.5                 | 27.5          | 3S RAIL TYPE           | STANDARD                     |
| 400   | 73    | АН    | J       | EA                  | 41                   | 25            | 3S RAIL TYPE           | STANDARD                     |
| 400   | 75.5  | АН    | J       | WA                  | 47                   | 27.5          | 3S OFFSET<br>RAIL TYPE | STANDARD                     |
| 450   | 71    | АН    | I       | JA                  | 48                   | 30            | 38                     | STANDARD                     |
| 450   | 76    | АН    | I       | JA                  | 48                   | 30            | 38                     | STANDARD                     |
| 450   | 81    | АН    | I       | OA                  | 46.5                 | 30.5          | 38                     | NARROW                       |
| 450   | 81    | АН    | I       | AA                  | 46.5                 | 30.5          | 38                     | WIDE                         |
| 450   | 83.5  | АН    | J       | UA                  | 47                   | 27.5          | 3S OFFSET<br>RAIL TYPE | STANDARD                     |
| 485   | 92    | АН    | I       | D                   | 62.5                 | 27            | OFFSET                 | STANDARD                     |
| 500   | 92    | АВ    | I       | D                   | 58                   | 30            | STANDARD               | STANDARD                     |