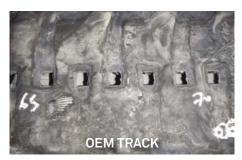

#### TREAD WEARTEST (150 hours)

Camso tracks are designed with much thicker tread than most OEM tracks. Maintaining more rubber around the carcass offers more protection on carcass puncture and edge cutting. This all translates in longer service life and less downtime. The end result of this test is:

Camso MEX HXD offers
30% more service life.

Throughout the entire test, the vibration level was 42% lower with the Camso tracks than the OEM quality track regardless the speed and the direction.