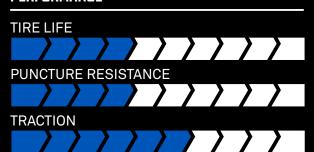

### **PERFORMANCE**

#### PREMIUM RUBBER COMPOUNDS

■ Provides good chunk and tear resistance

#### **DEEP LUG DESIGN**

Provides good durability and traction in light-duty conditions

#### **LOWER LUG-TO-VOID RATIO**

Provides good traction in off-road conditions

| TIRE SIZE | PR | RIM SIZE    |             | ACTUAL TIRE<br>DIMENSIONS   |                             |                          | LOAD  | SPEED  | TRA  | INFLATION<br>PRESSURE | MAXIMUM TIRE LOAD [kg] [lb] |                 |                   |
|-----------|----|-------------|-------------|-----------------------------|-----------------------------|--------------------------|-------|--------|------|-----------------------|-----------------------------|-----------------|-------------------|
|           |    | Recommended | Alternative | 0.D.<br>[mm]<br><i>[in]</i> | 0.W.<br>[mm]<br><i>[in]</i> | 0.T.D.<br>[mm]<br>[32nd] | INDEX | SYMBOL | CODE | [bar]<br>[PSI]        | Static                      | 8 km/h<br>5 mph | 16 km/h<br>10 mph |
| 10-16.5   | 8  | 8.25        | -           | 764                         | 275                         | 15.0                     | 129   | A2     | R-4  | 4.20                  | 2960                        | 1875            | 1480              |
|           |    |             |             | 30.1                        | 10.8                        | 19                       |       |        |      | 60                    | 6550                        | 4150            | 3250              |
| 12-16.5   | 10 | 9.75        | -           | 819                         | 318                         | 18.0                     | 140   | A2     | R-4  | 4.50                  | 4020                        | 2545            | 2010              |
|           |    |             |             | 32.2                        | 12.5                        | 23                       |       |        |      | 64                    | 8850                        | 5600            | 4450              |