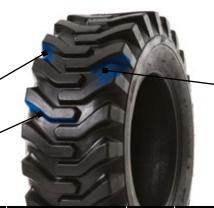

#### PREMIUM RUBBER COMPOUNDS

■ Provides good chunk and tear resistance

#### **DEEP LUG DESIGN**

Provides good durability and traction in light-duty conditions

#### **LOWER LUG-TO-VOID RATIO**

Provides good traction in off-road conditions

| TIRE SIZE | PR | RIM SIZE    |             | ACTUAL TIRE<br>DIMENSIONS   |                             |                          | LOAD  | SPEED  | TRA  | INFLATION<br>PRESSURE | MAXIMUM TIRE LOAD [kg] [lb] |                 |                   |
|-----------|----|-------------|-------------|-----------------------------|-----------------------------|--------------------------|-------|--------|------|-----------------------|-----------------------------|-----------------|-------------------|
|           |    | Recommended | Alternative | 0.D.<br>[mm]<br><i>[in]</i> | 0.W.<br>[mm]<br><i>[in]</i> | 0.T.D.<br>[mm]<br>[32nd] | INDEX | SYMBOL | CODE | [bar]<br>[PSI]        | Static                      | 8 km/h<br>5 mph | 16 km/h<br>10 mph |
| 10-16.5   | 8  | 8.25        | -           | 764                         | 275                         | 15.0                     | 129   | A2     | R-4  | 4.20                  | 2960                        | 1875            | 1480              |
|           |    |             |             | 30.1                        | 10.8                        | 19                       |       |        |      | 60                    | 6550                        | 4150            | 3250              |
| 12-16.5   | 10 | 9.75        | -           | 819                         | 318                         | 18.0                     | 140   | A2     | R-4  | 4.50                  | 4020                        | 2545            | 2010              |
|           |    |             |             | 32.2                        | 12.5                        | 23                       |       |        |      | 64                    | 8850                        | 5600            | 4450              |