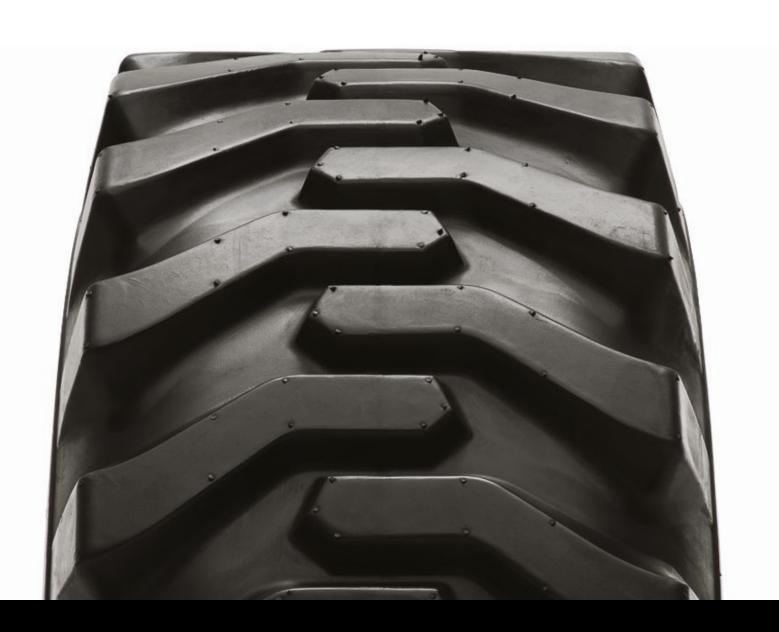

#### **DEEP LUG DESIGN**

Provides good durability and traction in light-duty conditions

#### **LOWER LUG-TO-VOID RATIO**

Provides good traction in off-road conditions

| TIRE SIZE | PR | RIM SIZE    |             | ACTUAL TIRE<br>DIMENSIONS   |                             |                          | LOAD  | SPEED  | TRA  | INFLATION<br>PRESSURE | MAXIMUM TIRE LOAD [kg] [lb] |                 |                   |
|-----------|----|-------------|-------------|-----------------------------|-----------------------------|--------------------------|-------|--------|------|-----------------------|-----------------------------|-----------------|-------------------|
|           |    | Recommended | Alternative | 0.D.<br>[mm]<br><i>[in]</i> | 0.W.<br>[mm]<br><i>[in]</i> | 0.T.D.<br>[mm]<br>[32nd] | INDEX | SYMBOL | CODE | [bar]<br>[PSI]        | Static                      | 8 km/h<br>5 mph | 16 km/h<br>10 mph |
| 10-16.5   | 8  | 8.25        | -           | 764                         | 275                         | 15.0                     | 129   | A2     | R-4  | 4.20                  | 2960                        | 1875            | 1480              |
|           |    |             |             | 30.1                        | 10.8                        | 19                       |       |        |      | 60                    | 6550                        | 4150            | 3250              |
| 12-16.5   | 10 | 9.75        | -           | 819                         | 318                         | 18.0                     | 140   | A2     | R-4  | 4.50                  | 4020                        | 2545            | 2010              |
|           |    |             |             | 32.2                        | 12.5                        | 23                       |       |        |      | 64                    | 8850                        | 5600            | 4450              |