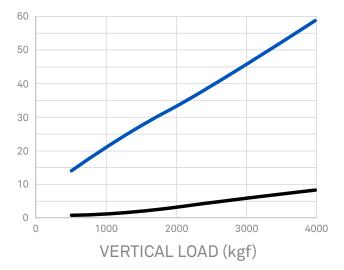

#### 12-16.5 10PR SKS 332

- VERTICAL DEFLECTION (mm)
- HORIZONTAL DEFLECTION (mm)

The Camso SKS 332 is a great standard-duty, off-road tire offering a good combination of quality, performance and value.